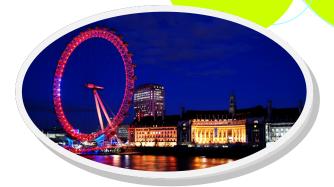

## London, UK

The London Eye is a giant Ferris wheel on the South Bank of the River Thames inLondon . Also known as the Millennium Wheel, and It is currently Europe's tallest Ferris wheel.

St Paul's Cathedral, London, is an Anglican cathedral, the seat of the Bishop of London and the mother church of the Diocese of London. It sits on Ludgate Hill at the highest point of the City of London